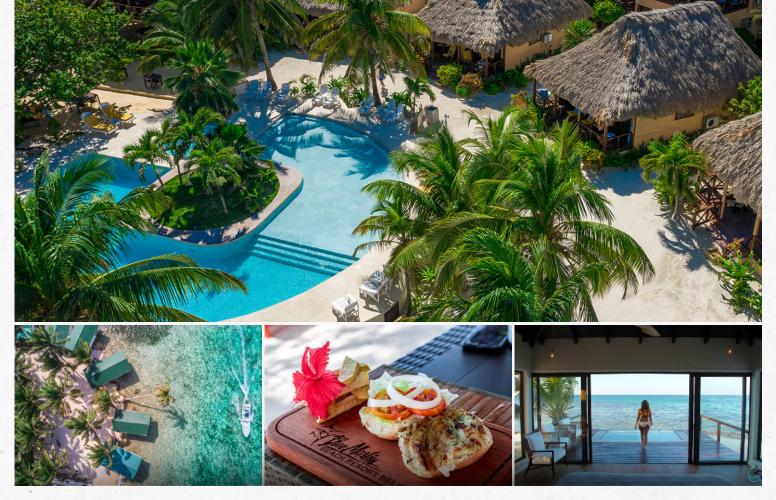

## BELIZE ISLAND RESORT - DINING PROVIDED

This beautiful resort is located in Belize's biggest island, located in the clear shallow waters of the Caribbean Sea. The resort is remote and tranquil yet easily accessible by either water or land. The Belize Barrier Reef, the famed snorkeling and scuba dive sites such as the Hol Chan Marine Reserve and the Great Blue Hole are located nearby for great underwater experiences. You will be spoiled by daily breakfast buffets, lunch and 3 course dinners included in your package.